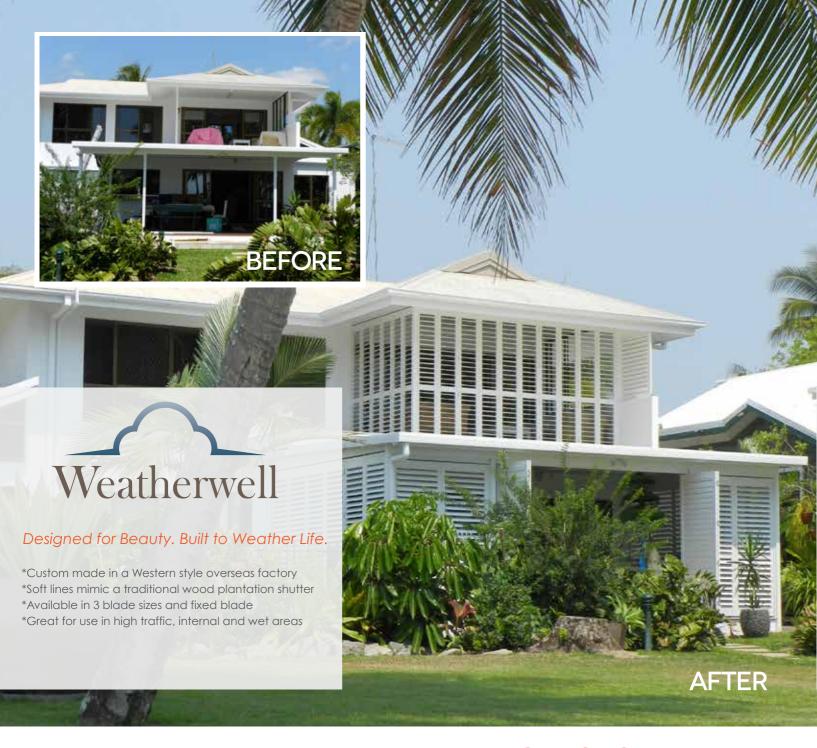

## WEATHERWELL ELITE ALUMINUM OPTIONS

STANDARD COLOR OPTIONS

Clear-Coat Anodized

Black

BLADE STAY

WOOD GRAIN POWDERCOAT

White

Pearl