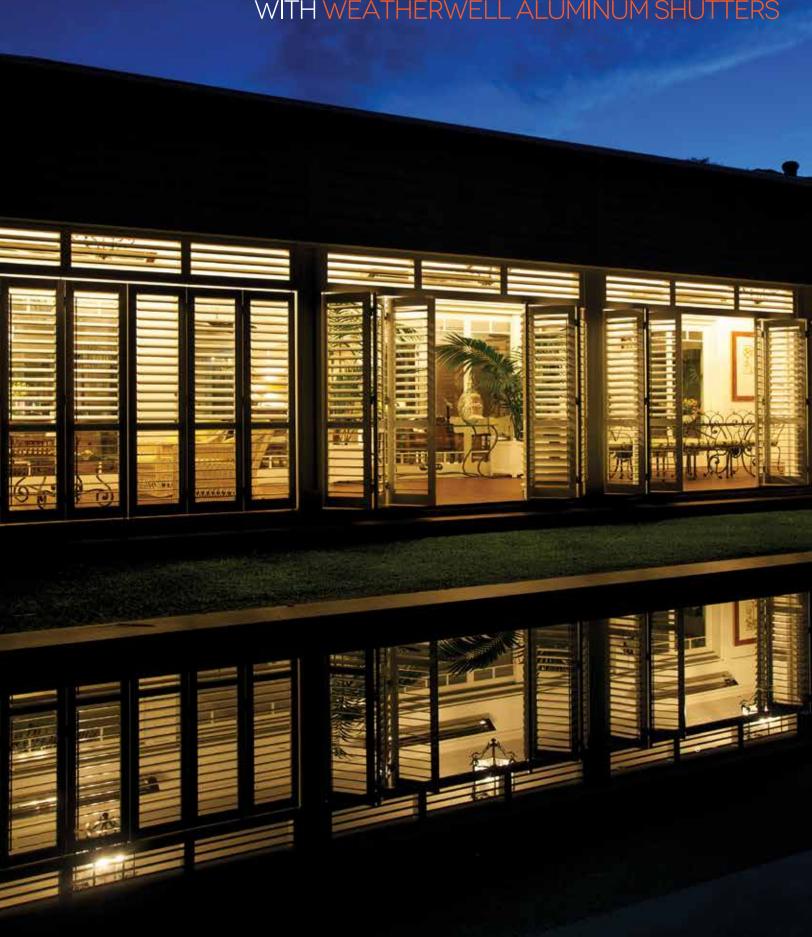

# INNOVATE YOUR SPACE

WITH WEATHERWELL ALUMINUM SHUTTERS





### WEATHERWELL ALUMINUM OPTIONS



WOOD GRAIN POWDERCOAT



Golden Oak

Light Cedar







Walnut

AVAILABLE SECURITY FEATURES



Security Bolt





## WEATHERWELL ELITE ALUMINUM OPTIONS

STANDARD COLOR OPTIONS



Clear-Coat Anodized



Black

BLADE STAY



WOOD GRAIN POWDERCOAT

White

Pearl



Double Shute Bolt Key

AVAILABLE SECURITY FEATURES

Knotty Pine Walnut Matte

Comes Standard

Double Shute Bolt



#### **ENCLOSE A BEACHSIDE PATIO**

WIND PROTECTION

Have a great outdoor space you want to use year round? The homeowners of this beachside home needed a unique way to enjoy their patio in the ever changing ocean climate. **Multi-fold** shutters enabled them to pull their shutters to the side on beautiful days or close them off quickly when the storms rolled in.

#### CITY SLEEK