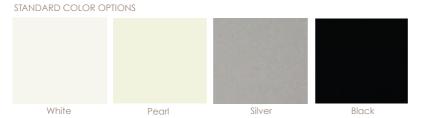

## WEATHERWELL ELITE ALUMINUM OPTIONS

STANDARD COLOR OPTIONS

Clear-Coat Anodized

Black

BLADE STAY

WOOD GRAIN POWDERCOAT

White

Pearl