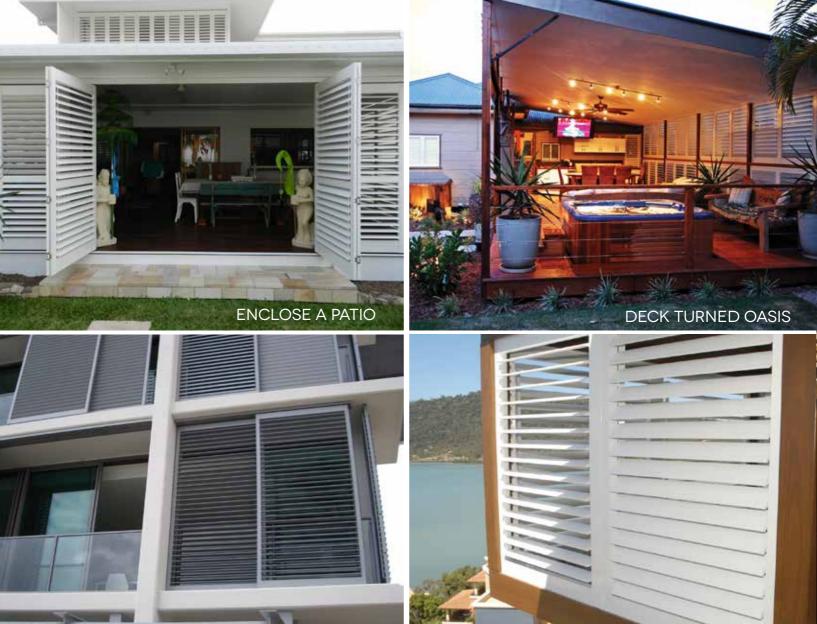

#### **ENCLOSE A BEACHSIDE PATIO**

WIND PROTECTION

Have a great outdoor space you want to use year round? The homeowners of this beachside home needed a unique way to enjoy their patio in the ever changing ocean climate. **Multi-fold** shutters enabled them to pull their shutters to the side on beautiful days or close them off quickly when the storms rolled in.

#### DECK TURNED PRIVATE OASIS

An outside deck that was never used due to close neighbors became an oasis when enclosed with **Fixed** aluminum shutters. Movable blades that can be set in any position gave the homeowners ultimate flexibility and solitude. No more prying eyes.

#### WET & HIGH USE RESORT LIVING

Weatherwell Aluminum shutters are perfect for extending the luxurious look of timber shutters into commercial and high-use areas. This beachside resort needed to ensure privacy for the hot tub enclosures around their property. **Hinged** shutters maintained the picturesque view and privacy while allowing airflow.