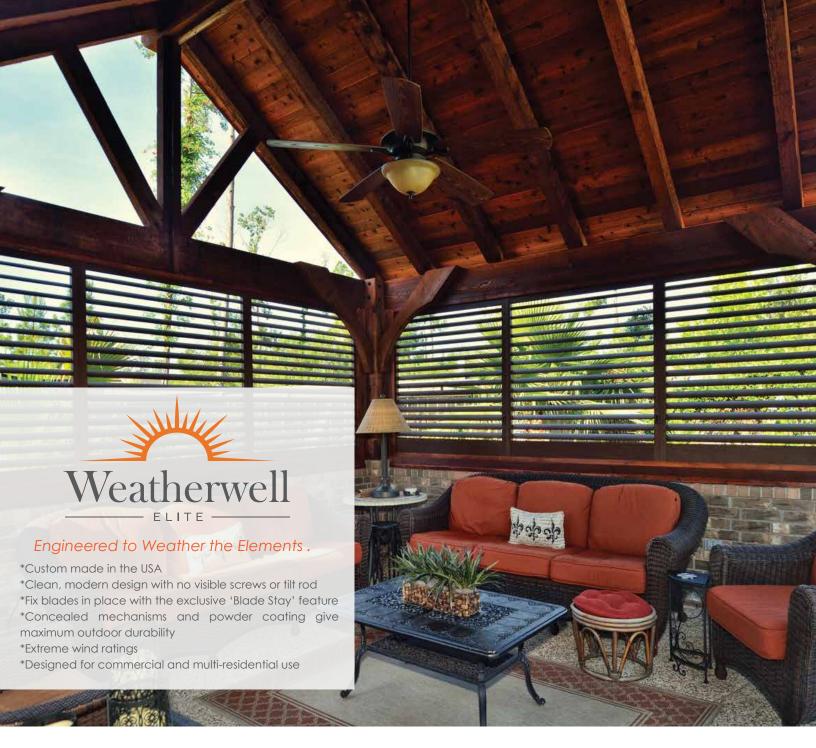

# INNOVATE YOUR SPACE

WITH WEATHERWELL ALUMINUM SHUTTERS





### WEATHERWELL ALUMINUM OPTIONS



WOOD GRAIN POWDERCOAT



Golden Oak

Light Cedar







Walnut

AVAILABLE SECURITY FEATURES



Security Bolt





## WEATHERWELL ELITE ALUMINUM OPTIONS

STANDARD COLOR OPTIONS



Clear-Coat Anodized



Black

BLADE STAY



WOOD GRAIN POWDERCOAT

White

Pearl



Double Shute Bolt Key

AVAILABLE SECURITY FEATURES

Knotty Pine Walnut Matte

Comes Standard

Double Shute Bolt



#### **ENCLOSE A BEACHSIDE PATIO**

WIND PROTECTION

Have a great outdoor space you want to use year round? The homeowners of this beachside home needed a unique way to enjoy their patio in the ever changing ocean climate. **Multi-fold** shutters enabled them to pull their shutters to the side on beautiful days or close them off quickly when the storms rolled in.

#### CITY SLEEK WITH WIND PROTECTION

Weatherwell shutters' robust design gives them the strength to survive high winds while maintaining a sleek look. This downtown hi