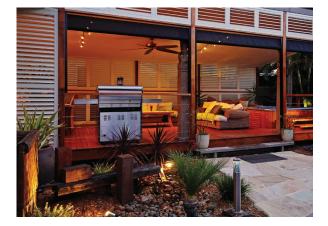

#### **ENCLOSE A PATIO**

**Give yourself the Alfresco Life**. Instantly create an outdoor room, with multi fold shutters that fold back to enjoy your view or close tight when the weather sets in.

#### A PRIVACY SCREEN

Turn your Deck into a Private Retreat. Use your outdoor space more by using Weatherwell Elite to give you complete seclusion. Set the movable louvers in any position to create privacy whilst still allowing airflow.