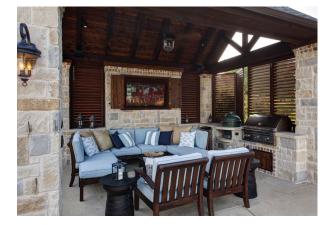

#### **ENCLOSE A PATIO**

**Give yourself the Alfresco Life**. Instantly create an outdoor room, with multi fold shutters that fold back to enjoy your view or close tight when the weather sets in.

#### A PRIVACY SCREEN

Turn your Deck into a Private Retreat. Use your outdoor space more by using Weatherwell Elite to give you complete seclusion. Set the movable louvers in any position to create privacy whilst still allowing airflow.